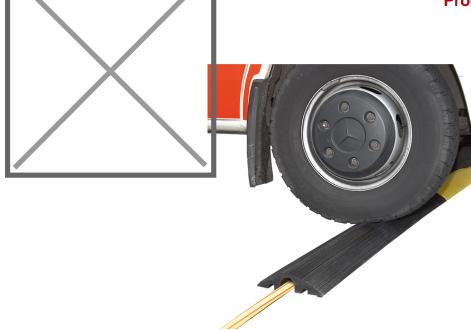

## **Product description**

Cable threshold color yellow suitable for heavy transport such as truck and forklift traffic. Equipped with 3 cable channels, 1x 45 mm and 2x 20 mm diameter. Height 65 mm for a maximum speed of approx. 5-10 km/h.

Hint! By combining the 2 signal colours, the cable duct stands out even more.

## Specifications

Article arrangement: New Version: cable threshold - yellow Subgroup: Traffic marking Length (mm): 1200 Height (mm): 65 Type number: 42-720-DPL

Scan the QR code for more information

Type: street marker Material: rubber Colour: yellow Width (mm): 210 Weight (kg) 12.8 EAN Code (Gtin) 8719424062649