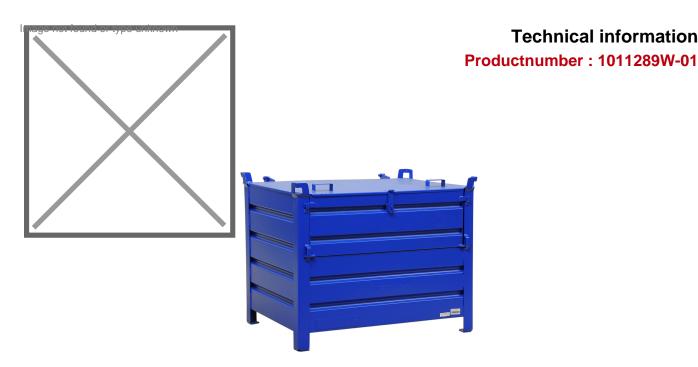

## **Product description**

Anti-theft stacking box. The blue lacquered container has a hinged lid with gas springs and a long side that can be opened halfway. The box stands on four sturdy legs, making it easy to pick up the steel stacking box with a forklift or pallet truck.

## **Specifications**

Article arrangement: New Version: 1 flap at 1 long side Walls: corrugated steel plate

Top: hinging lid Colour: blue

Surface treatment: painted Internal length (mm): 1142 Internal width (mm): 742 Internal height (mm): 770 Insertion height (mm): 100