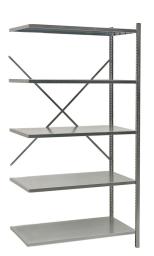

## **Product description**

ADD-ON SECTION of a TÜV certified Kruizinga house brand high quality shelving unit has a load capacity of 90 kg per floor and is very suitable for store fitting, archive or office. The rack is very easy to assemble thanks to the clamp-click-ready system. Made of high-quality galvanized steel and with numerous available accessories, it can be used very flexibly. A storage rack with a TÜV certificate or TÜV quality mark is a confirmation that a storage rack meets requirements set by legislation, standards and quality marks.

## **Specifications**

Article arrangement: New Version: extension section Subgroup: Composite racking

Colour: colorless Width (mm): 1020 Height (mm): 2000

Capacitiy: 90 kg per shelve Type number: 55-400

Scan the QR code for more information

Type: static shelving rack

Material: steel

Shelves: adjustable and removable Surface treatment: galvanized Internal width (mm): 1000

Depth (mm): 400 Options: TÜV certified

EAN Code (Gtin) 8719424235227