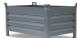

## **Product description**

The simple and safe way to discharge bulk solids from BIG BAGS and containers

- hopper made of steel sheeting with reinforced edging
- sturdy frame with through fork-lift sleeves
- standing construction
- prepared for anchorage to the ground

## **Specifications**

Article arrangement: New Version: standing construction

Colour: blue

Surface treatment: painted

Width (mm): 2070 Weight (kg) 350 Type number: 25BTS

EAN Code (Gtin) 8719424003352

Scan the QR code for more information

Type: filling funnel with 4 suspension hooks under insertion o

Material: steel Ral colour: 5012 Length (mm): 970 Height (mm): 2050

Options: funnel opening: undeneath 500x700 mm

Additional specifications: funnel opening: on top 905x1920 mm