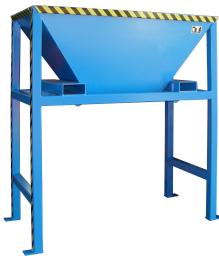

## **Product description**

The simple and safe way to discharge bulk solids from BIG BAGS and containers

- hopper made of steel sheeting with reinforced edging
- sturdy frame with through fork-lift sleeves
- standing construction
- prepared for anchorage to the ground

## **Specifications**

Article arrangement: New Version: standing construction

Colour: blue

Surface treatment: painted

Width (mm): 2070 Weight (kg) 350 Type number: 25BTS

EAN Code (Gtin) 8719424003352

Scan the QR code for more information

Type: filling funnel with 4 suspension hooks under insertion o

Material: steel Ral colour: 5012 Length (mm): 970 Height (mm): 2050

Options: funnel opening: undeneath 500x700 mm

Additional specifications: funnel opening: on top 905x1920 mm