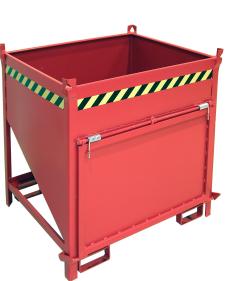

## **Product description**

For separated storage and commissioning of bulk materials

- hopper made of steel sheeting with reinforced edging
- angle of inclination (floor) 30°
- basic frame with fork sleeves
- can be secured to prevent slipping and unintentional emptying

## Specifications

Article arrangement: New Version: cover at the frond, 1050\*650 mm Surface treatment: galvanized Width (mm): 1200 Loading capacity (kg): 1500 Application: stacking - not certified to hoist Options: among each other 3-times stackable Additional specifications: funnel of steel plate with reinforcement

Scan the QR code for more information

Type: silo containers angle of inclination (floor) 30° Colour: colorless Length (mm): 1000 Height (mm): 1405 Volume (ltr): 1000 Weight (kg) 141 Type number: 25SGK EAN Code (Gtin) 8719424003475