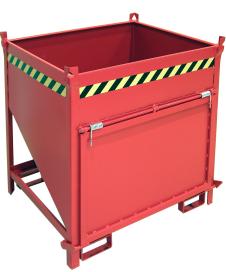

## **Product description**

For separated storage and commissioning of bulk materials

- hopper made of steel sheeting with reinforced edging
- angle of inclination (floor) 30°
- basic frame with fork sleeves
- can be secured to prevent slipping and unintentional emptying

## **Specifications**

Article arrangement: New

Version: cover at the frond, 1050\*650 mm

Ral colour: 2000 Length (mm): 1000 Height (mm): 1405 Volume (ltr): 1000 Weight (kg) 141 Type number: 25SGK

Type number: 255GK

EAN Code (Gtin) 8719424003468

Type: silo containers angle of inclination (floor) 30°

Colour: orange

Surface treatment: painted

Width (mm): 1200

Loading capacity (kg): 1500

Application: stacking - not certified to hoist Options: among each other 3-times stackable

Additional specifications: funnel of steel plate with reinforcement