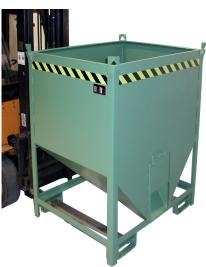

## **Product description**

For separated storage and commissioning of bulk materials

- hopper made of steel sheeting with reinforced edging
- angle of inclination (floor) 30°
- basic frame with fork sleeves
- can be secured to prevent slipping and unintentional emptying

## **Specifications**

Article arrangement: New Type: silo containers angle of inclination (floor) 30°

Version: with a sliding closure at the front, manually operatd, 250\*250 Colour: colorless

mm

Surface treatment: galvanized Length (mm): 1000 Width (mm): 1200 Height (mm): 1495

Loading capacity (kg): 1500

Application: stacking - not certified to hoist

Options: among each other 3-times stackable

Volume (ltr): 1000

Weight (kg) 130

Type number: 25SGS

Additional specifications: funnel of steel plate with reinforcement EAN Code (Gtin) 8719424003536