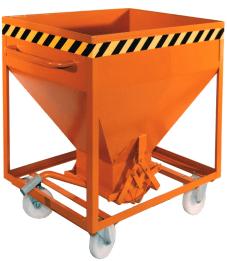

## **Product description**

The solution for controlled discharge of fine-graned bulk materials

- slide closure with a special seal on the hopper floor, for manual use, opening 300 x 300 mm
- frame made of steel tubing
- hopper made of steel plating with reinforced edging

## Specifications

Article arrangement: New

Version: 2 swivel + 2 fixed polyamide, handle

Wheels back: 2 bearing wheels, polyamide, 180 mm Surface treatment: galvanized Width (mm): 780 Volume (ltr): 600 Type number: 25SR EAN Code (Gtin) 8719424003611

Scan the QR code for more information

Type: silo containers special manually operated scissor lock 300\*300 mm Wheels front: 2 caster wheels, polyamide • 180 mm, 1 wheel with brake Colour: colorless Length (mm): 1115 Height (mm): 1600 Weight (kg) 135 Additional specifications: funnel of steel plate with reinforcement