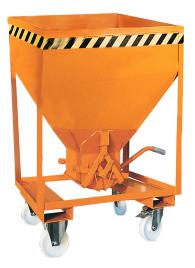

## **Product description**

The solution for controlled discharge of fine-graned bulk materials

- slide closure with a special seal on the hopper floor, for manual use, opening 300 x 300 mm
- frame made of steel tubing
- hopper made of steel plating with reinforced edging

## Specifications

Article arrangement: New

Version: with insertion brackets 175\*65 mm, wheels + push bracket

Wheels back: 2 bearing wheels, polyamide, 180 mm Surface treatment: galvanized Width (mm): 780 Volume (ltr): 600 Type number: 25SRE EAN Code (Gtin) 8719424003697

Scan the QR code for more information

Type: silo containers special manually operated scissor lock 300\*300 mm Wheels front: 2 caster wheels, polyamide • 180 mm, 1 wheel with brake Colour: colorless Length (mm): 1115 Height (mm): 1380 Weight (kg) 151 Additional specifications: funnel of steel plate with reinforcement