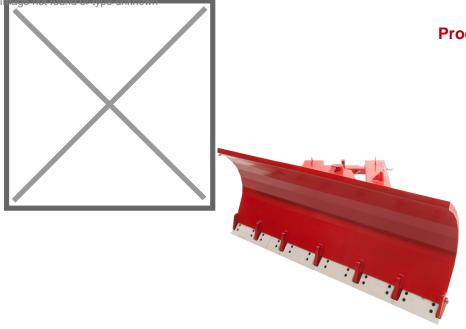

## **Product description**

Forklift snow blade with blade adjustable to the left or to the right at an angle of 30°. At the bottom of the sliding blade is a scraper strip that can be folded away in parts. This frame is secured with a spring, which minimizes damage to the blade when it comes into contact with large objects such as manhole covers or stones.

## Specifications

Article arrangement: New Version: adjustable with spring loaded scrape list Colour: red Width (mm): 2400 Weight (kg) 289 EAN Code (Gtin) 8719424028300

Scan the QR code for more information

Type: forklift snowplow Material: steel Surface treatment: painted Height (mm): 730 Type number: 140-7496