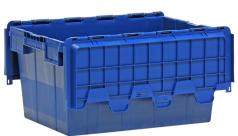

## **Product description**

Nestable plastic moving box with hinged crocodile lid. These 600x400 mm stacking boxes are stackable and nestable which saves up to 75% space during storage and transport. The stacking crate is made of HDPE plastic. The walls and bottom are closed and the bottom is smooth, which makes the box suitable for roller tracks.

## **Specifications**

Article arrangement: New

Version: provided with lid consisting of two parts

Walls: walls closed Top: with 2-part lid

Euronorm (mm): 600 x 400

Length (mm): 600 Width (mm): 400 Height (mm): 315 Loading capacity (kg): 25

Weight (kg) 3 Type number: 1096

Scan the QR code for more information

Type: nestable and stackable

Material: HDPE Floor: closed Food-safe: no Colour: blue

Internal length (mm): 505 Internal width (mm): 315 Internal height (mm): 295

Volume (ltr): 47

Stacking load (kg): 125

EAN Code (Gtin) 8719424035421