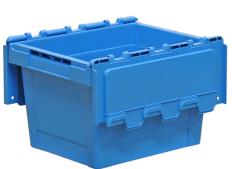

## **Product description**

Nestable plastic moving container with hinged crocodile lid. This 300x400 mm stacking box is nestable and stackable. The stacking crate is made of HDPE plastic. The walls and bottom are closed and the bottom is smooth, which makes the bin suitable for roller conveyors.

## **Specifications**

Article arrangement: New

Version: provided with lid consisting of two parts

Walls: walls closed Food-safe: no Colour: blue

Internal length (mm): 340 Internal width (mm): 250 Internal height (mm): 215

Weight (kg) 1

EAN Code (Gtin) 8719424035780

Scan the QR code for more information

Type: nestable and stackable

Material: HDPE Floor: closed

Euronorm (mm): 400 x 300

Length (mm): 400 Width (mm): 300 Height (mm): 265 Volume (ltr): 19 Type number: 1096