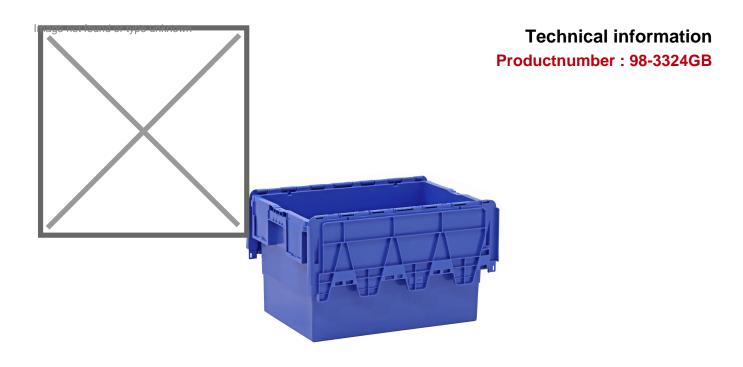

## **Product description**

Nestable plastic moving box with hinged crocodile lid. These 600x400 mm stacking boxes are stackable and nestable which saves up to 75% space during storage and transportation. The stacking crate is made of plastic. The walls and bottom are closed and the bottom is smooth which makes the bin suitable for roller tracks.

## **Specifications**

Article arrangement: New

Version: provided with lid consisting of two parts

Walls: walls closed Top: with 2-part lid

Euronorm (mm): 600 x 400

Length (mm): 600 Width (mm): 400 Height (mm): 365 Volume (ltr): 58

Type number: 3324GB

Type: nestable and stackable

Material: plastic Floor: closed Food-safe: no Colour: blue

Internal length (mm): 520 Internal width (mm): 340 Internal height (mm): 345

Weight (kg) 3

EAN Code (Gtin) 8719424159271