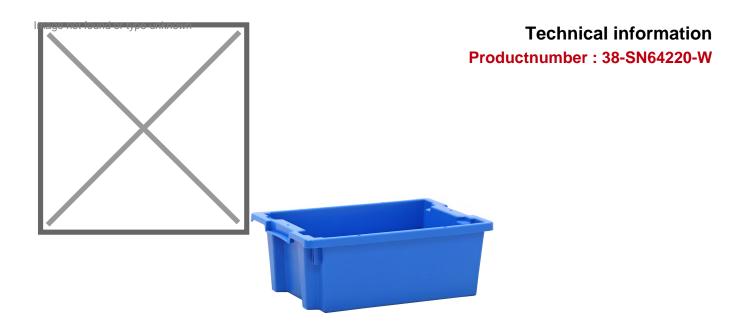

## **Product description**

This polypropylene stacking box is rotatable and therefore stackable and nestable. The storage bin has a closed bottom and two open handles on the short side.

## **Specifications**

Article arrangement: New Version: all walls closed Walls: walls closed Food-safe: yes Colour: blue

Internal length (mm): 490 Internal width (mm): 360 Internal height (mm): 210

Weight (kg) 1.7

EAN Code (Gtin) 8719424160260

Type: nestable and stackable

Material: plastic Floor: closed

Euronorm (mm): 600 x 400

Length (mm): 600 Width (mm): 400 Height (mm): 220 Volume (Itr): 37 Type number: 38-SN