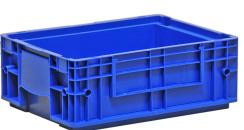

## **Product description**

This small load slower container is stackable and has a smooth bottom. The plastic stacking box has water drainage holes in accordance with the VDS guideline for classification in fire class BG 4.3. For optimal handling, this bin has a closed handle on both sides.

## **Specifications**

Article arrangement: New

Version: KLT with handles and perforated

Walls: walls closed Food-safe: no Colour: blue Length (mm): 400 Width (mm): 300 Height (mm): 147

Volume (ltr): 12 Type number: 46-KLT

Scan the QR code for more information

Type: stackable Material: polypropylene Floor: drainage holes Euronorm (mm): 400 x 300

Ral colour: 5005

Internal length (mm): 345 Internal width (mm): 265 Internal height (mm): 110