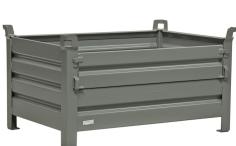

## **Product description**

Gray lacquered steel stacking box (1200 x 800 mm) with one side wall that can be opened halfway. The storage bin stands on four sturdy legs and is therefore easy to pick up with a forklift or pallet truck. The stacking box is also equipped with four upright corners with lifting eyes. This makes the bucket easy to stack or lift (not certified to lift). The maximum load capacity of this stacking box is 2000 kg and the maximum stacking load is 10000 kg.

## **Specifications**

Article arrangement: New Version: 1 flap at 1 long side Walls: corrugated steel plate Euronorm (mm): 1200 x 800

Ral colour: 7005 Length (mm): 1200 Width (mm): 800 Height (mm): 670

Insertion height (mm): 100 Loading capacity (kg): 2000

Application: stacking - not certified to hoist

Stacking load (kg): 10000

Additional specifications: with hoisting eyes

Type: fixed construction stacking box

Material: steel Floor: profiled steel

Colour: grey

Surface treatment: painted Internal length (mm): 1140 Internal width (mm): 740 Internal height (mm): 500 Stackable height (mm): 600

Volume (ltr): 420 Weight (kg) 70 Type number: 10-1

EAN Code (Gtin) 8719424000146