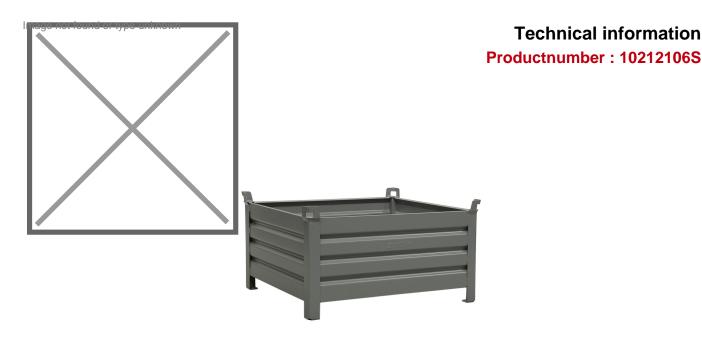

## **Product description**

Gray lacquered steel stacking box (1200 x 1000 mm). The storage bin stands on four sturdy legs and is therefore easy to pick up with a forklift or pallet truck. The stacking box is also equipped with four upright corners with lifting eyes (not certified for lifting). This makes the bin easy to stack or lift. The maximum load capacity of this stacking box is 2000 kg and the maximum stacking load is 10000 kg.

## **Specifications**

Article arrangement: New

Version: 4 sides

Walls: corrugated steel plate Euronorm (mm): 1200 x 1000

Ral colour: 7005 Length (mm): 1200 Width (mm): 1000 Height (mm): 670

Insertion height (mm): 100 Loading capacity (kg): 2000

Application: stacking - not certified to hoist

Stacking load (kg): 10000

Additional specifications: with hoisting eyes

Type: fixed construction stacking box

Material: steel Floor: profiled steel Colour: grey

Surface treatment: painted Internal length (mm): 1140 Internal width (mm): 940 Internal height (mm): 500 Stackable height (mm): 600

Volume (Itr): 540 Weight (kg) 80 Type number: 10-2

EAN Code (Gtin) 8719424000320