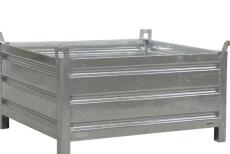

## **Product description**

Galvanized steel stacking box (1200 x 1000 mm). The storage bin stands on four sturdy legs and is therefore easy to pick up with a forklift or pallet truck. The stacking box is also equipped with four upright corners with lifting eyes (not certified for lifting). This makes the bin easy to stack or lift. The maximum load capacity of this stacking box is 2000 kg and the maximum stacking load is 10000 kg.

## Specifications

Article arrangement: New Version: 4 sides Walls: corrugated steel plate Euronorm (mm): 1200 x 1000 Surface treatment: galvanized Internal length (mm): 1140 Internal width (mm): 940 Internal height (mm): 500 Stackable height (mm): 600 Volume (ltr): 540 Weight (kg) 79 Type number: 10-2 EAN Code (Gtin) 8719424000337

Scan the QR code for more information

Type: fixed construction stacking box Material: steel Floor: profiled steel Colour: colorless Length (mm): 1200 Width (mm): 1000 Height (mm): 670 Insertion height (mm): 100 Loading capacity (kg): 2000 Application: stacking - not certified to hoist Stacking load (kg): 10000 Additional specifications: with hoisting eyes