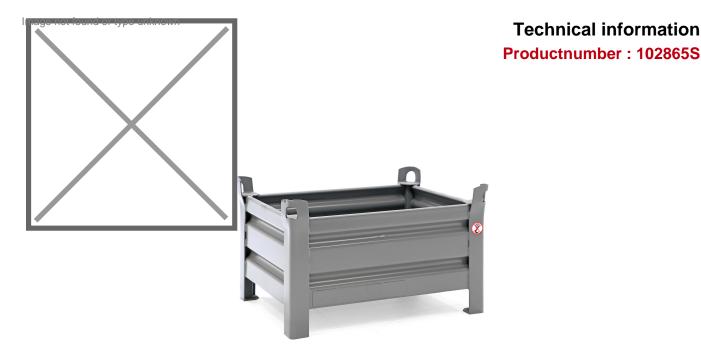

## **Product description**

Gray painted steel stacking box (800 x 600 mm). The storage bin stands on four sturdy legs and is therefore easy to pick up with a forklift or pallet truck. The stacking box is also equipped with four upright corners with lifting eyes (not certified for lifting). This makes the bin easy to stack. The maximum load capacity of this stacking box is 1500 kg and the maximum stacking load is 7500 kg.

## Specifications

Article arrangement: New Version: 4 sides Walls: corrugated steel plate Euronorm (mm): 800 x 600 Ral colour: 7005 Length (mm): 800 Width (mm): 600 Height (mm): 570 Insertion height (mm): 100 Loading capacity (kg): 1500 Application: stacking - not certified to hoist Stacking load (kg): 7500 Additional specifications: with hoisting eyes

Scan the QR code for more information

Type: fixed construction stacking box Material: steel Floor: profiled steel Colour: grey Surface treatment: painted Internal length (mm): 785 Internal width (mm): 785 Internal width (mm): 580 Internal height (mm): 400 Stackable height (mm): 500 Volume (ltr): 167 Weight (kg) 40.5 Type number: 10-2 EAN Code (Gtin) 8719424198591