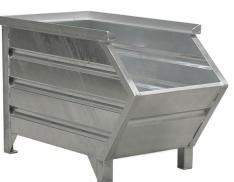

## **Product description**

Galvanized steel stacking container with an angled grab opening. A raised edge has been fitted on top of the stacking bin, which makes it easy to stack several bins on top of one another. The storage bin stands on four sturdy legs so that the bin can be picked up with a forklift or pallet truck.

## **Specifications**

Article arrangement: New Version: inclined grip opening Walls: corrugated steel plate

Colour: colorless Length (mm): 1000 Width (mm): 500 Height (mm): 600

Insertion height (mm): 100

Volume (Itr): 206

Stacking load (kg): 4000

EAN Code (Gtin) 8719424001112

Scan the QR code for more information

Type: fixed construction stacking box

Material: steel Floor: profiled steel

Surface treatment: galvanized Internal length (mm): 940 Internal width (mm): 440 Internal height (mm): 500 Loading capacity (kg): 1000