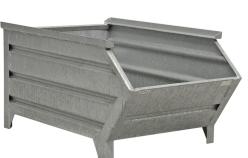

## **Product description**

Galvanized steel stacking container with an angled grab opening. A raised edge has been fitted on top of the stacking bin, which makes it easy to stack several bins on top of one another. The storage bin stands on four sturdy legs so that the bin can be picked up with a forklift or pallet truck.

## **Specifications**

Article arrangement: New
Version: inclined grip opening
Walls: corrugated steel plate
Euronorm (mm): 1200 x 800
Surface treatment: galvanized
Internal length (mm): 1140
Internal width (mm): 740
Internal height (mm): 500
Loading capacity (kg): 1000

Weight (kg) 70 Type number: 11-3

Scan the QR code for more information

Type: fixed construction stacking box

Material: steel Floor: profiled steel Colour: colorless Length (mm): 1200 Width (mm): 800 Height (mm): 600