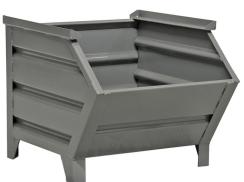

## **Product description**

Gray lacquered steel stacking box with an angled grab opening. A raised edge has been fitted on top of the stacking bin, which makes it easy to stack several bins on top of one another. The storage bin stands on four sturdy legs so that the bin can be picked up with a forklift or pallet truck.

## **Specifications**

Article arrangement: New Version: inclined grip opening Walls: corrugated steel plate

Colour: grey

Surface treatment: painted Internal length (mm): 740 Internal width (mm): 640 Internal height (mm): 500 Loading capacity (kg): 1000

Weight (kg) 48 Type number: 11-3

Scan the QR code for more information

Type: fixed construction stacking box

Material: steel Floor: profiled steel Ral colour: 7005 Length (mm): 800 Width (mm): 700 Height (mm): 600