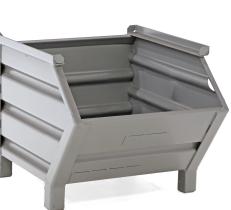

## **Product description**

Used grey lacquered steel stacking bin with sloping grab opening. On top of the stacking bin is a raised rim that makes it easy to stack several bins. The storage bin stands on four sturdy legs making it easy to pick up with a forklift or pallet truck.

## Specifications

Article arrangement: Used Version: inclined grip opening Walls: corrugated steel plate Colour: grey Surface treatment: painted and use damage Internal length (mm): 740 Internal width (mm): 640 Internal height (mm): 500 Loading capacity (kg): 1000 Weight (kg) 48 Type number: 11-3

Scan the QR code for more information

Type: fixed construction stacking box Material: steel Floor: profiled steel Ral colour: 7005 Length (mm): 800 Width (mm): 700 Height (mm): 600 Insertion height (mm): 100 Volume (ltr): 236 Stacking load (kg): 4000 EAN Code (Gtin) 8719424229356