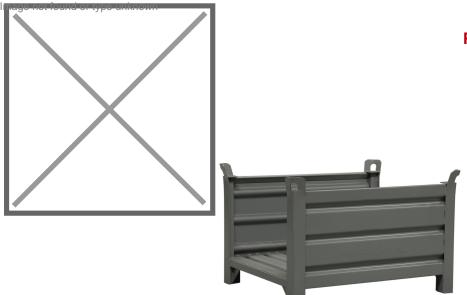

## **Product description**

Gray lacquered steel stacking box with two open side walls. The storage bin stands on four sturdy legs and is therefore easy to pick up with a forklift or pallet truck. The stacking box is also equipped with four upright corners.

## Specifications

Article arrangement: New Version: 2 short side open Walls: corrugated steel plate Euronorm (mm): 1200 x 1000 Ral colour: 7005 Length (mm): 1200 Internal width (mm): 940 Internal height (mm): 500 Stackable height (mm): 600 Application: stacking - not certified to hoist Stacking load (kg): 10000 EAN Code (Gtin) 8719424001570

Type: fixed construction stacking box Material: steel Floor: profiled steel Colour: grey Surface treatment: painted Width (mm): 1000 Height (mm): 670 Insertion height (mm): 100 Loading capacity (kg): 2000 Weight (kg) 71 Type number: 14-4