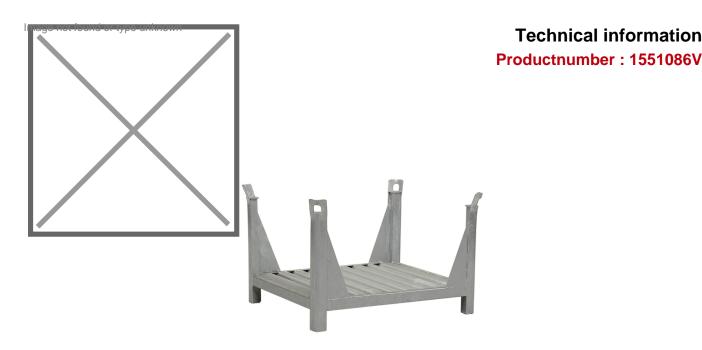

## **Product description**

Galvanized steel stacking box (1000 x 800 mm) with four open side walls and gusset plates. The storage bin stands on four sturdy legs and is therefore easy to pick up with a forklift or pallet truck. The stacking box is also equipped with four upright corners with lifting eyes. This makes the storage bin easy to lift and stack. The maximum load capacity is 1500 kg and the maximum stacking load is 4500 kg.

## **Specifications**

Article arrangement: New

Version: 4 walls open, with junction plates

Walls: open

Euronorm (mm): 1000 x 800 Surface treatment: galvanized

Width (mm): 800

Internal height (mm): 500 Stackable height (mm): 600

Application: stacking - not certified to hoist

Stacking load (kg): 4500

Additional specifications: with hoisting eyes

Scan the QR code for more information

Type: fixed construction stacking box

Material: steel Floor: profiled steel Colour: colorless Length (mm): 1000 Height (mm): 670

Insertion height (mm): 100 Loading capacity (kg): 1500

Weight (kg) 58 Type number: 15-5

EAN Code (Gtin) 8719424001631

**Technical information**