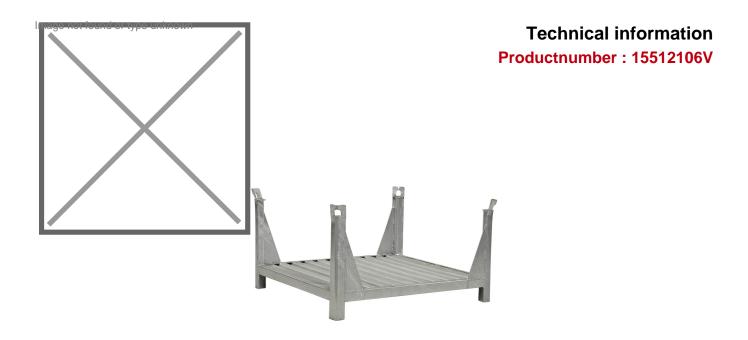

## **Product description**

Galvanized steel stacking box (1200 x 1000 mm) with four open side walls and gusset plates. The storage bin stands on four sturdy legs and is therefore easy to pick up with a forklift or pallet truck. The stacking box is also equipped with four upright corners with lifting eyes. This makes the storage bin easy to lift and stack. The maximum load capacity is 1500 kg and the maximum stacking load is 4500 kg.

## **Specifications**

Article arrangement: New

Version: 4 walls open, with junction plates

Walls: open

Euronorm (mm): 1200 x 1000 Surface treatment: galvanized

Width (mm): 1000

Internal height (mm): 500 Stackable height (mm): 670

Application: stacking - not certified to hoist

Stacking load (kg): 4500

Additional specifications: with hoisting eyes

Type: fixed construction stacking box Material: steel

Floor: profiled steel Colour: colorless Length (mm): 1200 Height (mm): 740

Insertion height (mm): 100 Loading capacity (kg): 1500

Weight (kg) 65 Type number: 15-5

EAN Code (Gtin) 8719424001655

Scan the QR code for more information