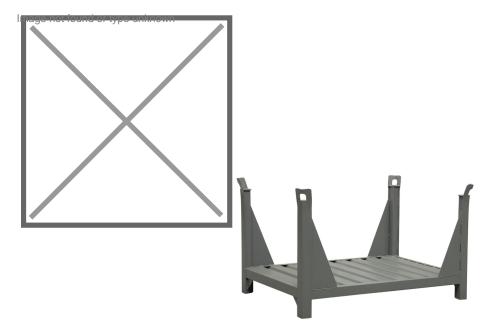

## **Product description**

Gray lacquered steel stacking box (1200 x 800 mm) with four open side walls and gusset plates. The storage bin stands on four sturdy legs and is therefore easy to pick up with a forklift or pallet truck. The stacking box is also equipped with four upright corners with lifting eyes. This makes the storage bin easy to lift and stack. The maximum load capacity is 1500 kg and the maximum stacking load is 4500 kg.

## **Specifications**

Article arrangement: New

Version: 4 walls open, with junction plates

Walls: open

Euronorm (mm): 1200 x 800

Ral colour: 7005 Length (mm): 1200 Height (mm): 740

Insertion height (mm): 100 Loading capacity (kg): 1500