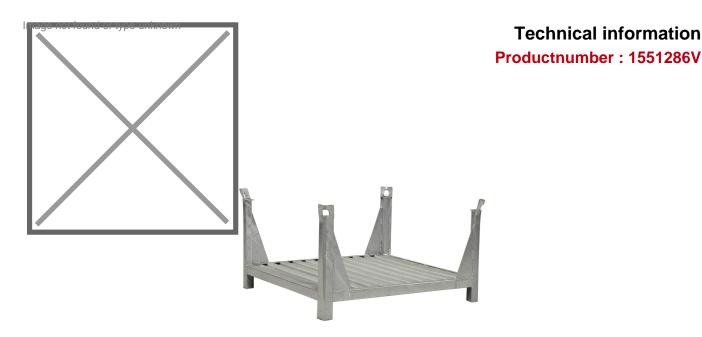

## **Product description**

Galvanized steel stacking box (1200 x 800 mm) with four open side walls and gusset plates. The storage bin stands on four sturdy legs and is therefore easy to pick up with a forklift or pallet truck. The stacking box is also equipped with four upright corners with lifting eyes. This makes the storage bin easy to lift and stack. The maximum load capacity is 1500 kg and the maximum stacking load is 4500 kg.

## **Specifications**

Article arrangement: New

Version: 4 walls open, with junction plates

Walls: open

Euronorm (mm): 1200 x 800 Surface treatment: galvanized

Width (mm): 800

Internal height (mm): 500 Stackable height (mm): 670

Application: stacking - not certified to hoist

Stacking load (kg): 4500

Additional specifications: with hoisting eyes

Type: fixed construction stacking box

Material: steel Floor: profiled steel Colour: colorless Length (mm): 1200 Height (mm): 740

Insertion height (mm): 100 Loading capacity (kg): 1500

Weight (kg) 50 Type number: 15-5

EAN Code (Gtin) 8719424001679

Scan the QR code for more information