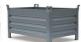

## **Product description**

Galvanized steel construction storage pallet with four open side walls. The storage bin stands on four sturdy legs and is therefore easy to pick up with a forklift or pallet truck. The stacking box is also equipped with four upright corners with lifting eyes. This makes it possible to stack and lift the container.

## **Specifications**

Article arrangement: New

Version: 4 walls open, without junction plates

Walls: open

Euronorm (mm): 1200 x 800 Surface treatment: galvanized Internal length (mm): 1050 Internal width (mm): 660 Internal height (mm): 435 Insertion height (mm): 100 Loading capacity (kg): 1500

Application: stacking - not certified to hoist Additional specifications: with hoisting eyes

Scan the QR code for more information

Type: fixed construction stacking box

Material: steel Floor: profiled steel Colour: colorless Length (mm): 1200 Width (mm): 800 Height (mm): 670

Useful height (mm): 600 Stackable height (mm): 600

Volume (ltr): 297 Type number: 15-6

EAN Code (Gtin) 8719424001693

**Technical information** 