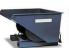

## **Product description**

Galvanized steel construction storage pallet with four open side walls. The storage bin stands on four sturdy legs and is therefore easy to pick up with a forklift or pallet truck. The stacking box is also equipped with four upright corners with lifting eyes. This makes it possible to stack and lift the container.

## **Specifications**

Article arrangement: New

Version: 4 walls open, without junction plates

Walls: open

Euronorm (mm): 1200 x 800 Surface treatment: galvanized Internal length (mm): 1050 Internal width (mm): 660 Internal height (mm): 435 Insertion height (mm): 100 Loading capacity (kg): 1500

Application: stacking - not certified to hoist Additional specifications: with hoisting eyes

Scan the QR code for more information

Type: fixed construction stacking box

Material: steel Floor: profiled steel Colour: colorless Length (mm): 1200 Width (mm): 800 Height (mm): 670

Useful height (mm): 600 Stackable height (mm): 600

Volume (ltr): 297 Type number: 15-6

EAN Code (Gtin) 8719424001693

**Technical information** 