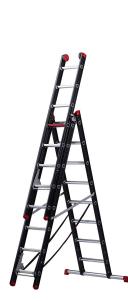

## **Product description**

Perhaps the most famous ladder of the Netherlands. The Mounter is equally strong as stable. The light weight I-profile is specifically designed for intensive use. Moreover, this combination ladder is also multifunctional. Use it as a extension ladder along the wall or simply switch it to an A-position. Perfect for every job.

The unique D-shaped rung is firmly in place thanks to its special shape. Moreover, the deep standing surface gives you more standing comfort and the stabiliser beam also provides additional stability. The ladder is easy to extend in and out through the automatic locking swing hooks and the top rollers at the ends. The distinctive black coating is also another nice addition to dirt repellent.

Type: Altrex combination ladder Material: aluminium Colour: black Height (mm): 2270 Weight (kg) 18 Type number: 123608 Additional specifications: type use: professional EAN Code (Gtin) 8719424174465

**KRUIZINGA.COM®** 