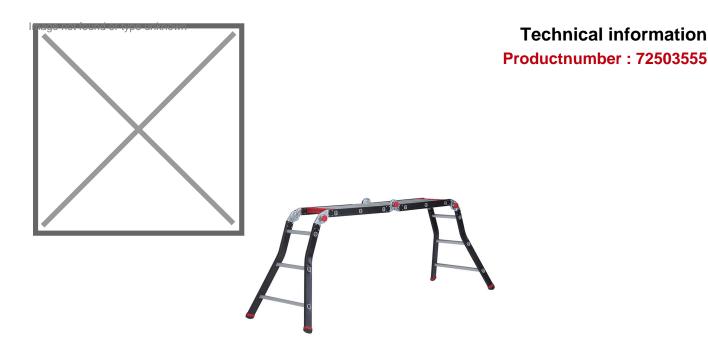

## **Product description**

The Varitrex Prof is the most versatile folding ladder. Multifunctional use due to the 6 hinges. This way you can place it in A position, ladder position, platform position and wall distance position. Whichever position you use: with the Varitrex Prof you can handle any professional iob.

Thanks to the bent booms with non-slip feet, you always stand firmly and stable. In addition, the unique 3-PIN autolocking® hinge system secures the folding ladder in any position. Safety guaranteed! In addition to being beautiful, the characteristic black coating is also dirtrepellent.