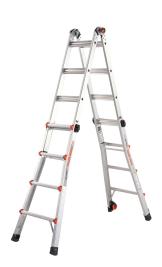

## **Product description**

The Velocity is a telescopic folding ladder. You can use the folding ladder in A-position or in the ladder position. The ladder can be adjusted telescopically, so that you can use it easily on an uneven floor, e.g. in a stairwell. Furthermore, the fixed wheels allow you to easily move the folding ladder. Tackle any professional task with the Velocity.

The horizontal standing area with anti-slip profile provides comfort. With the flared beams, you are always safe and stable. The self-blocking hinge locks the ladder into any position. Guaranteed safety!

## **Specifications**

Article arrangement: New Version: 4x4 steps Subgroup: Ladders Width (mm): 600

Depth (mm): 2000 Options: Norm: EN 131

Additional specifications: type use: professional

EAN Code (Gtin) 8719424175325

Scan the QR code for more information

Type: Altrex folding ladder Material: aluminium Colour: alu silver Height (mm): 1300 Weight (kg) 12 Type number: 503914

Work height (mm): 5540