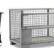

## **Product description**

The most comfortable ladder. The ergonomic box profiled shape with ERGO-GRIP provides a sturdy, natural grip. Extra high rungs offer optimum support for your shins. Perfect for every task.

The extra deep rungs with anti-slip standing surface provide even greater comfort. The top quality black coating is attractive as well as dirtresistant. The single straight ladder is compact to store and is always to hand when you need it.

## **Specifications**

Article arrangement: New Version: 2-part lid, 2x10 steps

Subgroup: Ladders Width (mm): 850 Depth (mm): 150

Options: Norm: EN 131 Height when folded (mm): 2950 Work height (mm): 6050