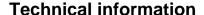

## **Product description**

The most comfortable ladder. The ergonomic box profiled shape with ERGO-GRIP provides a sturdy, natural grip. Extra high rungs offer optimum support for your shins. Perfect for every task.

The extra deep rungs with anti-slip standing surface provide even greater comfort. The top quality black coating is attractive as well as dirtresistant. The single straight ladder is compact to store and is always to hand when you need it.

The Red Step® on your ladder/steps indicates the height at which you can safely work. In the blink of an eye, you can clearly see how high you can go.

## **Specifications**

Article arrangement: New Version: 2-part lid, 2x10 steps

Subgroup: Ladders Width (mm): 850 Depth (mm): 150

Options: Norm: EN 131 Height when folded (mm): 2950 Work height (mm): 6050

Scan the QR code for more information

Type: Altrex push-up ladder

Material: aluminium Colour: black Height (mm): 2950 Weight (kg) 16 Type number: 241210

Additional specifications: type use: professional

EAN Code (Gtin) 8719424175004