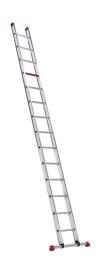

## **Product description**

The Atlas is a lightweight aluminium ladder. Idea for the construction site or workshop. The unique D-rung is secured sturdily due to its special shape. The deep standing surface provides increased comfort.

The single straight ladder is compact for storage. And easy to grab whenever you need it.

The Red Step® on your ladder/steps indicates the height at which you can safely work. In the blink of an eye, you can clearly see how high you can go.