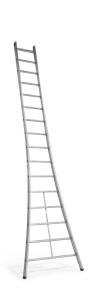

## **Product description**

Used lightweight aluminum ladder with 16 steps. With a load capacity of 150 kg, this stepladder is ideal for construction or workshops. The large surface of the steps ensures that you stand more comfortably and firmly. The single vertical ladder takes up little space. In addition, you can easily grab it when you need it.

## Specifications

Article arrangement: Used Version: 16 steps Subgroup: Ladders Width (mm): 410 Loading capacity (kg): 150 Weight (kg) 10 Type number: 5007GB Work height (mm): 5050

Scan the QR code for more information

Type: straight ladder Material: aluminium Colour: alu silver Height (mm): 4150 Volume (ltr): 75 Options: Norm: EN 131 Additional specifications: type use: private and professional EAN Code (Gtin) 8719424191714