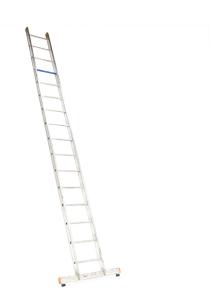

## **Product description**

Used lightweight aluminum ladder with 16 steps and base. With a load capacity of 150 kg, this stepladder is ideal for construction or workshops. The large surface of the steps ensures that you stand more comfortably and firmly. The single vertical ladder takes up little space. In addition, you can easily grab it when you need it.

## **Specifications**

Article arrangement: Used

Version: 16 steps Subgroup: Ladders

Surface treatment: signs of use

Internal width (mm): 380

Depth (mm): 80 Weight (kg) 8

Type number: 6376GB

Type: straight ladder Material: aluminium Colour: alu silver Width (mm): 970 Height (mm): 4150

Loading capacity (kg): 150 Options: Norm: EN 131

EAN Code (Gtin) 8719424214727

Scan the QR code for more information