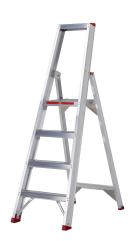

## **Product description**

De Sierra is a robust, professional stepladder. Ideal for the slightly heavier jobs at home or for professional projects. Despite the robust design the stepladder is lightweight due to the open tread profile. The solid step feet offer the necessary stability. Moreover, the antiskid profile makes sure you do not slip. the tray on the rail also gives you somewhere to store your tools.

## **Specifications**

Article arrangement: New

Version: single-sided work platform, 4 steps incl. platform

Subgroup: Stairs Width (mm): 520 Depth (mm): 880 Options: Norm: EN 131

Height when folded (mm): 1700 Horizontal platform (mm): 950 EAN Code (Gtin) 8719424174861

Scan the QR code for more information

Type: Altrex industrial stairs

Material: aluminium Colour: alu silver Height (mm): 1690 Weight (kg) 6

Type number: 194303

Additional specifications: type use: professional