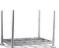

## **Product description**

De Sierra is a robust, professional stepladder. Ideal for the slightly heavier jobs at home or for professional projects. Despite the robust design the stepladder is lightweight due to the open tread profile. The solid step feet offer the necessary stability. Moreover, the antiskid profile makes sure you do not slip. the tray on the rail also gives you somewhere to store your tools.

## **Specifications**

Article arrangement: New

Version: single-sided work platform, 4 steps incl. platform

Subgroup: Stairs Width (mm): 520 Depth (mm): 880 Options: Norm: EN 131

Height when folded (mm): 1700 Horizontal platform (mm): 950 EAN Code (Gtin) 8719424174861

Scan the QR code for more information

Type: Altrex industrial stairs

Material: aluminium Colour: alu silver Height (mm): 1690 Weight (kg) 6

Type number: 194303

Additional specifications: type use: professional