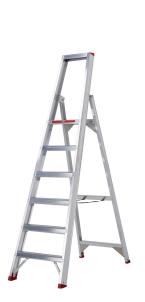

## **Product description**

De Sierra is a robust, professional stepladder. Ideal for the slightly heavier jobs at home or for professional projects. Despite the robust design the stepladder is lightweight due to the open tread profile. The solid step feet offer the necessary stability. Moreover, the antiskid profile makes sure you do not slip. the tray on the rail also gives you somewhere to store your tools.

## Specifications

Article arrangement: New Version: single-sided, 6 steps incl. platform Subgroup: Stairs Width (mm): 580 Depth (mm): 1180 Options: Norm: EN 131 Height when folded (mm): 2200 Horizontal platform (mm): 1400 EAN Code (Gtin) 8719424174885

Scan the QR code for more information

Type: Altrex industrial stairs Material: aluminium Colour: alu silver Height (mm): 2190 Weight (kg) 8 Type number: 194303 Additional specifications: type use: professional Work height (mm): 3400