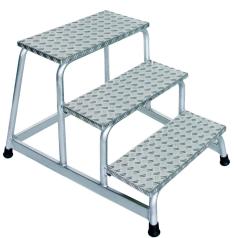

## **Product description**

Strong, durable and stabile. Entirely welded aluminium construction. Equipped with wear-resistant anti-skid feet. Large standing platform of 550 x 300 mm

Art.nr. 97-50043 and 97-50044 with handrail 900 mm

## **Specifications**

Article arrangement: New

Version: fixed construction, 3 steps

Subgroup: Stairs Height (mm): 600 Weight (kg) 8.5

EAN Code (Gtin) 8719424034431

Scan the QR code for more information

Type: aluminium platform step ladder

Material: aluminium Width (mm): 750 Depth (mm): 870 Type number: 97-500