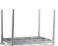

## **Product description**

Strong, durable and stabile. Entirely welded aluminium construction. Equipped with wear-resistant anti-skid feet. Large standing platform of 550 x 300 mm

Art.nr. 97-50043 and 97-50044 with handrail 900 mm

## **Specifications**

Article arrangement: New

Version: fixed construction, 4 steps

Subgroup: Stairs Height (mm): 800 Weight (kg) 11.5

EAN Code (Gtin) 8719424034448

Scan the QR code for more information

Type: aluminium platform step ladder

Material: aluminium Width (mm): 800 Depth (mm): 1130 Type number: 97-500