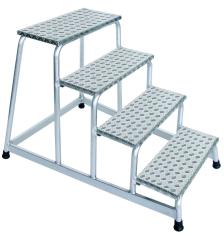

## **Product description**

Strong, durable and stabile. Entirely welded aluminium construction. Equipped with wear-resistant anti-skid feet. Large standing platform of 550 x 300 mm

Art.nr. 97-50043 and 97-50044 with handrail 900 mm

## **Specifications**

Article arrangement: New

Version: fixed construction, 4 steps

Subgroup: Stairs Height (mm): 800 Weight (kg) 11.5

EAN Code (Gtin) 8719424034448

Scan the QR code for more information

Type: aluminium platform step ladder

Material: aluminium Width (mm): 800 Depth (mm): 1130 Type number: 97-500