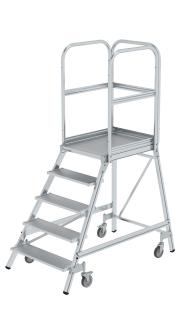

## **Product description**

Strong aluminium rectangle profiles, profiled aluminium rungs, 200 mm tread depths. Stand platform 600 x 800 mm, equipped with aluminium platform guard rails, knee brace and toe board. 4 sprung swivel castors Ø 125 mm, height adjustable, of which 2 have

## Specifications

Article arrangement: New Version: single-sided, 5 steps incl. platform Wheels front: 2 castor wheels with brake Wheels back: 2 castor wheels Depth (mm): 1500 Type number: 97-501 Work height (mm): 3200

Scan the QR code for more information

Type: aluminium platform steps Material: aluminium Subgroup: Stairs Width (mm): 880 Weight (kg) 39 Horizontal platform (mm): 1200 EAN Code (Gtin) 8719424034509