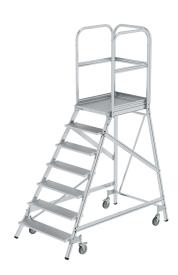

## **Product description**

Strong aluminium rectangle profiles, profiled aluminium rungs, 200 mm tread depths. Stand platform 600 x 800 mm, equipped with aluminium platform guard rails, knee brace and toe board. 4 sprung swivel castors Ø 125 mm, height adjustable, of which 2 have

## **Specifications**

Article arrangement: New

Version: single-sided, 7 steps incl. platform Wheels front: 2 castor wheels with brake

Wheels back: 2 castor wheels

Depth (mm): 1920 Type number: 97-501 Work height (mm): 3700

Scan the QR code for more information

Type: aluminium platform steps

Material: aluminium Subgroup: Stairs Width (mm): 1000 Weight (kg) 44

Horizontal platform (mm): 1680 EAN Code (Gtin) 8719424034523