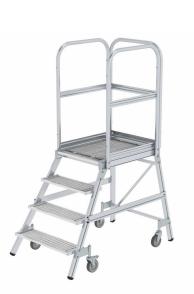

## **Product description**

Strong aluminium rectangle profiles, profiled steel rungs, 200 mm tread depths. Stand platform 600 x 800 mm, equipped with aluminium platform guard rails, knee brace and toe board. 4 sprung swivel castors Ø 125 mm, height adjustable, of which 2 have a br

## Specifications

Article arrangement: New Version: single-sided work platform, 4 steps incl. platform Wheels front: 2 castor wheels with brake Wheels back: 2 castor wheels Depth (mm): 1410 Type number: 97-511 Work height (mm): 3000

Scan the QR code for more information

Material: aluminium Subgroup: Stairs Width (mm): 820 Weight (kg) 43 Horizontal platform (mm): 960 EAN Code (Gtin) 8719424034585

Type: aluminium platform steps