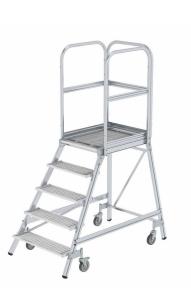

## **Product description**

Strong aluminium rectangle profiles, profiled steel rungs, 200 mm tread depths. Stand platform 600 x 800 mm, equipped with aluminium platform guard rails, knee brace and toe board. 4 sprung swivel castors Ø 125 mm, height adjustable, of which 2 have a br

## Specifications

Article arrangement: New Version: single-sided, 5 steps incl. platform Wheels front: 2 castor wheels with brake Wheels back: 2 castor wheels Depth (mm): 1580 Type number: 97-511 Work height (mm): 3200

Scan the QR code for more information

Type: aluminium platform steps Material: aluminium Subgroup: Stairs Width (mm): 880 Weight (kg) 46.5 Horizontal platform (mm): 1200 EAN Code (Gtin) 8719424034592