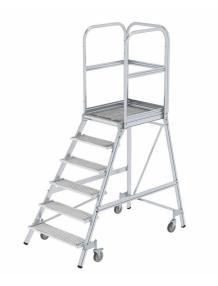

## **Product description**

Strong aluminium rectangle profiles, profiled steel rungs, 200 mm tread depths. Stand platform 600 x 800 mm, equipped with aluminium platform guard rails, knee brace and toe board. 4 sprung swivel castors Ø 125 mm, height adjustable, of which 2 have a br

## **Specifications**

Article arrangement: New

Version: single-sided, 6 steps incl. platform Wheels front: 2 castor wheels with brake

Wheels back: 2 castor wheels

Depth (mm): 1750 Type number: 97-511 Work height (mm): 3500

Scan the QR code for more information

Type: aluminium platform steps

Material: aluminium Subgroup: Stairs Width (mm): 940 Weight (kg) 52

Horizontal platform (mm): 1440 EAN Code (Gtin) 8719424034608