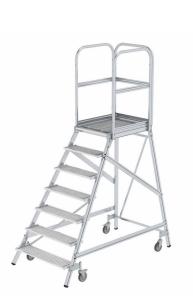

## **Product description**

Strong aluminium rectangle profiles, profiled steel rungs, 200 mm tread depths. Stand platform 600 x 800 mm, equipped with aluminium platform guard rails, knee brace and toe board. 4 sprung swivel castors Ø 125 mm, height adjustable, of which 2 have a br

## Specifications

Article arrangement: New Version: single-sided, 7 steps incl. platform Wheels front: 2 castor wheels with brake Wheels back: 2 castor wheels Depth (mm): 1920 Type number: 97-511 Work height (mm): 3700

Scan the QR code for more information

Type: aluminium platform steps Material: aluminium Subgroup: Stairs Width (mm): 1000 Weight (kg) 57 Horizontal platform (mm): 1680 EAN Code (Gtin) 8719424034615