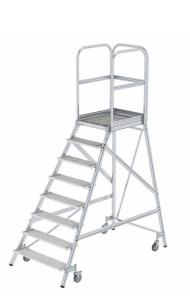

## **Product description**

Strong aluminium rectangle profiles, profiled steel rungs, 200 mm tread depths. Stand platform 600 x 800 mm, equipped with aluminium platform guard rails, knee brace and toe board. 4 sprung swivel castors Ø 125 mm, height adjustable, of which 2 have a br

## Specifications

Article arrangement: New Version: single-sided, 8 steps incl. platform Wheels front: 2 castor wheels with brake Wheels back: 2 castor wheels Depth (mm): 2090 Type number: 97-511 Work height (mm): 3900

Scan the QR code for more information

Type: aluminium platform steps Material: aluminium Subgroup: Stairs Width (mm): 1060 Weight (kg) 62.5 Horizontal platform (mm): 1920 EAN Code (Gtin) 8719424034622