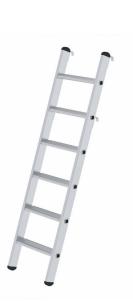

## Technical information Productnumber : 97-41306

## **Product description**

80 mm deep treads, anti-skid feet. On top two hooks for the shafting rail. Standard with 2 hooks for vertical storage on the shelf, to have the ladder out of the way.

Hook size: Ø 36 mm Ladder width: 420 mm Tread height: 235 mm Angle of inclination

## Specifications

Article arrangement: New Version: hang-in shelf ladder, 6 steps Subgroup: Stairs Height (mm): 1690 Weight (kg) 4.3 Work height (mm): 2800 EAN Code (Gtin) 8719424034370

Scan the QR code for more information

Type: aluminium shelf ladder Material: aluminium Width (mm): 420 Internal height (mm): 235 Type number: 97-413 Hang-in height (mm): 1580