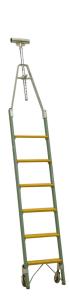

## **Product description**

Used mobile scaffold stairs. This version of the scaffolding staircase is equipped with two wheels at the bottom of the staircase, which are fitted with a compression spring that locks under load. The top is equipped with an adjustable running gear to mount the stairs against the scaffolding. A scaffolding staircase is often a permanent solution if you often have to work at a scaffolding.

## Specifications

Article arrangement: Used Version: on wheels Subgroup: Stairs Surface treatment: painted and use damage Internal width (mm): 360 Useful height (mm): 1780 Additional specifications: ATTENTION! Product can be rejected due damage Type: rack stairway Material: steel Colour: green Width (mm): 400 Height (mm): 2350 Type number: 9110 EAN Code (Gtin) 8719424048698