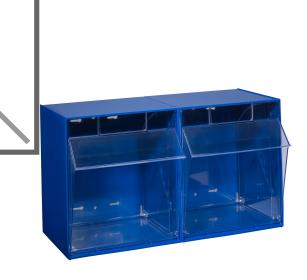

## **Product description**

Plastic material bin with 2 insert bins. Widely used in warehouse and workshops. The suspension eyes make it easy to attach the containers to stands or walls linked below.

## **Specifications**

Article arrangement: New Version: with hanging hole

Colour: blue

Internal length (mm): 176 Internal width (mm): 140 Internal height (mm): 160

EAN Code (Gtin) 8719424108194

Type: assortment cabinet

Material: plastic Length (mm): 600 Width (mm): 200 Height (mm): 240

Type number: 56464400

Scan the QR code for more information